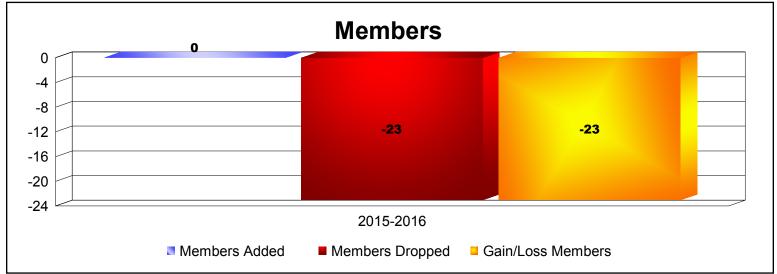

**Disbanded Districts**As of June 2016 Cumulative

| Year      | New<br>Clubs | Dropped<br>Clubs | Gain/<br>Loss<br>Clubs | New<br>Members | Charter<br>Members | Reinstate<br>Members | Transfer<br>Members | Total<br>Member<br>Added | Total<br>Members<br>Dropped | Gain/<br>Loss<br>Members |
|-----------|--------------|------------------|------------------------|----------------|--------------------|----------------------|---------------------|--------------------------|-----------------------------|--------------------------|
| 2015-2016 | 0            | -3               | -3                     | 0              | 0                  | 0                    | 0                   | 0                        | -23                         | -23                      |
| Average   | 0            | -3               | -3                     | 0              | 0                  | 0                    | 0                   | 0                        | -23                         | -23                      |