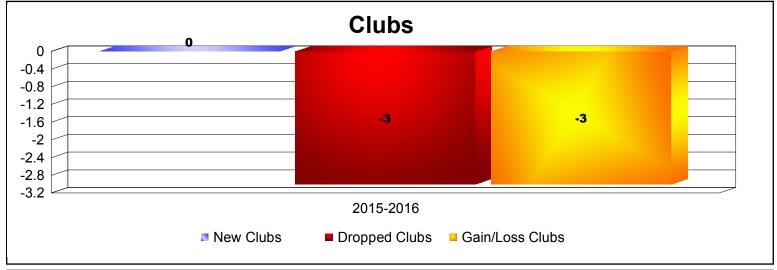

**Disbanded Districts**As of June 2016 Cumulative

| Year      | New<br>Clubs | Dropped<br>Clubs | Gain/<br>Loss<br>Clubs | New<br>Members | Charter<br>Members | Reinstate<br>Members | Transfer<br>Members | Total<br>Member<br>Added | Total<br>Members<br>Dropped | Gain/<br>Loss<br>Members |
|-----------|--------------|------------------|------------------------|----------------|--------------------|----------------------|---------------------|--------------------------|-----------------------------|--------------------------|
| 2015-2016 | 0            | -3               | -3                     | 0              | 0                  | 0                    | 0                   | 0                        | -23                         | -23                      |
| Average   | 0            | -3               | -3                     | 0              | 0                  | 0                    | 0                   | 0                        | -23                         | -23                      |